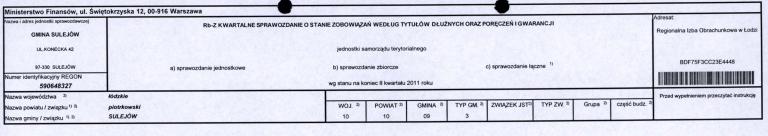

## A. Zobowiązania według tytułów dłużnych

|                                                     |                                             |                                         |                                                           | MARINE CHILD | A POSTERA | 3 5000000 | wierzyciele | krajowi           | 675           |                                                 |                                  | MANUEL                 |                                                                                  | wierzyciele zagraniczni |                                           |                                        |
|-----------------------------------------------------|---------------------------------------------|-----------------------------------------|--------------